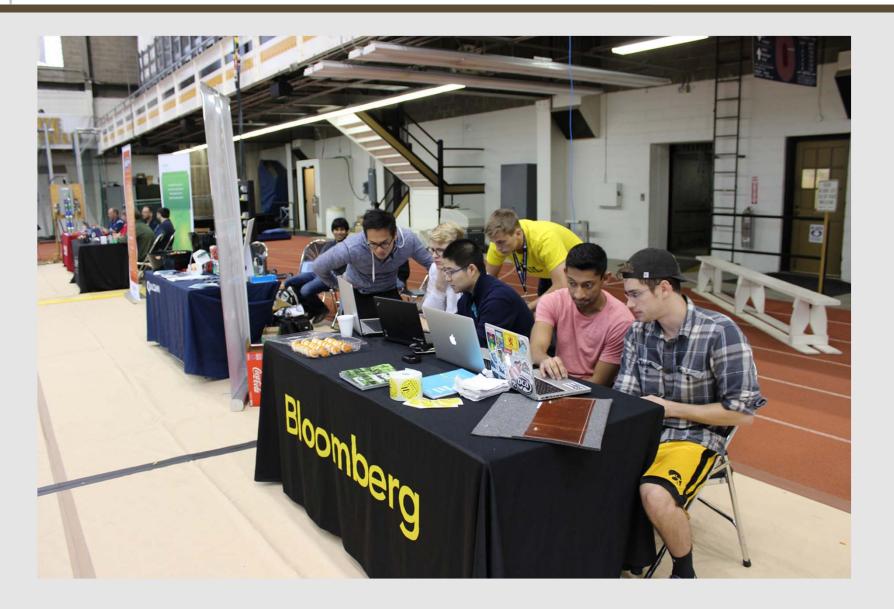

ook-In





### **CS Help Room**

- Open to all 180/240 students
- Mon Thurs nights from 7-9pm in LWSN B131
- USB currently employs five student tutors
- Two tutors per night
- Average attendance: ~10 students





#### **CS190**





## CS190 (What is it?)

- Shell, UNIX commands, git, Eclipse, Make, etc.
- 1 Credit Course
- Required for all Freshmen
- Created and taught by USB
- Every other week, concurrent with CS191
- Lecture, Labs, and Quizzes





## CS190 (v1)

- .5 Credits
- 107/118 students said it was a very worthwhile learning experience.
- •250+ students
- •17 labs with ~15 students in a lab
  - •1 Credit
  - •330+ students
  - •20 labs with ~16 students in a lab
  - Weekly quizzes
  - •Completely on Github.com/PurdueCS190





#### **BoilerMake: Career Fair 2.0**







































































# **Questions?**

usb@cs.purdue.edu