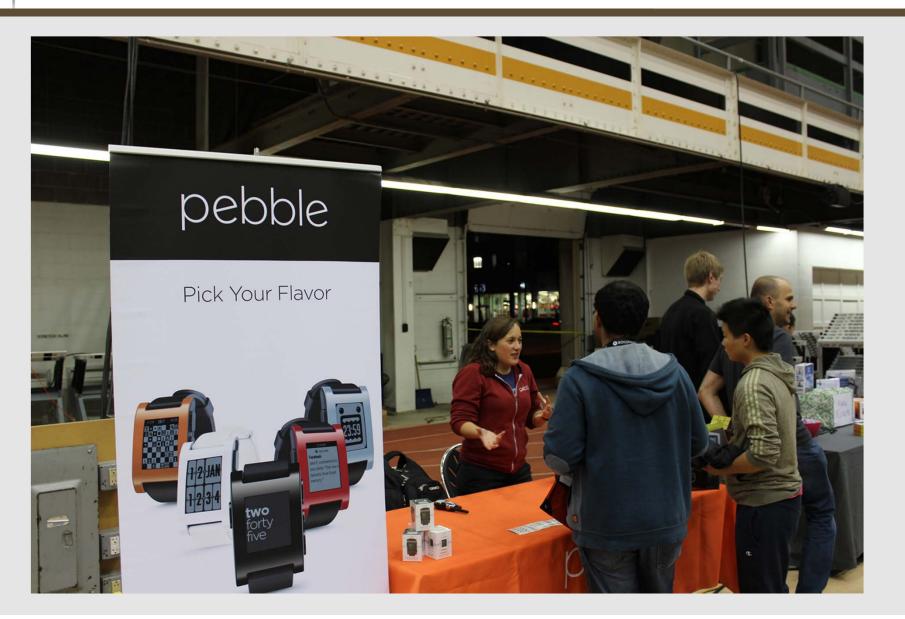

Help Room**

- Open to all 180/240 students
- Mon Thurs nights from 7-9pm in LWSN B131
- USB currently employs five student tutors
- Two tutors per night
- Average attendance: ~10 students





#### **CS190**





## CS190 (What is it?)

- Shell, UNIX commands, git, Eclipse, Make, etc.
- 1 Credit Course
- Required for all Freshmen
- Created and taught by USB
- Every other week, concurrent with CS191
- Lecture, Labs, and Quizzes





## CS190 (v1)

- .5 Credits
- 107/118 students said it was a very worthwhile learning experience.
- •250+ students
- •17 labs with ~15 students in a lab
  - •1 Credit
  - •330+ students
  - •20 labs with ~16 students in a lab
  - Weekly quizzes
  - •Completely on Github.com/PurdueCS190





#### **BoilerMake: Career Fair 2.0**







































































# **Questions?**

usb@cs.purdue.edu